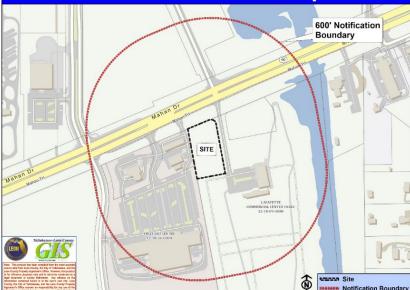

| NO. 1 | Project Name:        | Coffee Shop at Creekside                                                                                                    |
|-------|----------------------|-----------------------------------------------------------------------------------------------------------------------------|
|       | Project ID#:         | LSP23028                                                                                                                    |
|       | Applicant:           | Optimus Development CRE, LLC                                                                                                |
|       | Agent:               | Ben Hood, PE   Moore Bass Consulting, Inc.                                                                                  |
|       | Parcel ID#s:         | 12-18-09-000-001-0                                                                                                          |
|       | Location:            | 6641 Mahan Drive                                                                                                            |
|       | Project Description: | Coffee Shop with drive-thru (3,256 SF)                                                                                      |
|       | Project Coordinator: | Anthony Milordis, Planner, Development Services Division<br>Email: <u>Milordisa@leoncountyfl.gov</u><br>Phone: 850-606-1385 |